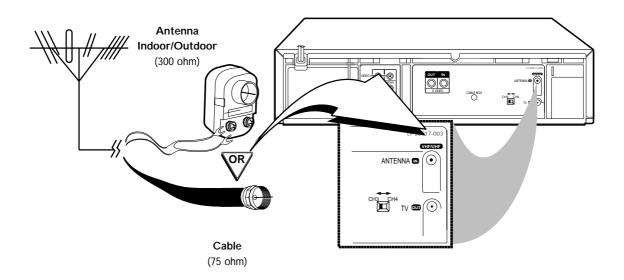

### Hookups without a Cable Box (cont'd) 7

## 3

Connect the RF coaxial cable (supplied) to the TV OUT Jack on the back of the VCR and to the ANTENNA IN Jack on the TV. (You may use either a snap-on type or screw-on type of coaxial cable, whichever you prefer. A snap-on type is supplied.)

Plug in the TV and the VCR.

Set the CH3/CH4 switch on the back of the VCR to CH3 or CH4, whichever channel is not used or least used in your area. To operate your VCR with your TV, set the TV to the same channel. For example, when playing a tape, if the CH3/CH4 switch is set to CH3, the TV should be on channel 3.